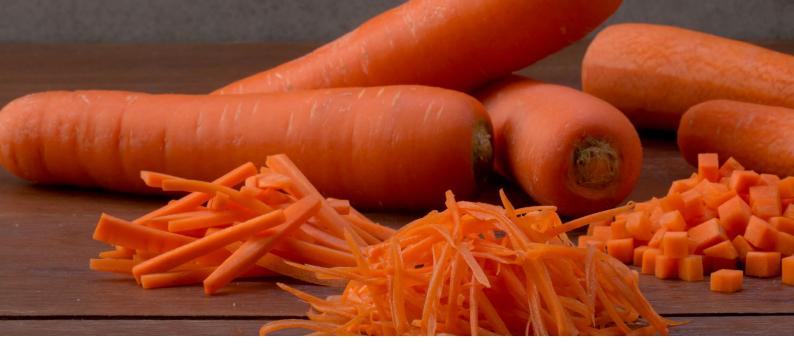

## Carrot ble belonging to the

Carrot is a root vegetable belonging to the same family as coriander. Its colour varies from orange, red, yellow, to white and purple. Both their roots and greens are consumable. However, the roots are more versatile, being eaten raw, juiced, cooked, put in desserts, and also cut and added in instant food, eaten fresh in salads, stir-fried, cooked in soups, used in place of green papaya in spicy salad, mixed in health drinks, and used to decorate dishes. Besides, they can be processed into dried and powdered carrot as an ingredient in health food and baked goods.

## Carrot

| Item Code | Product       | Feature/Size    | Content      |
|-----------|---------------|-----------------|--------------|
| 1155-0101 | Carrot        | Whole           | 10 kg/box    |
| 5155-0110 | Carrot        | Whole/Graded    | 1, 10 kg/bag |
| 5155-0120 | Carrot        | Whole/Peeled    | 1, 10 kg/bag |
| 5155-0520 | Carrot        | Peeled/Prepared | 250 g/bag    |
|           |               |                 |              |
| 5255-1211 | Dried Carrots | Powder          | 10 kg/bag    |
| 5255-1132 | Dried Carrots | Dice/10*10*3 mm | 10 kg/bag    |
| 5255-1112 | Dried Carrots | Dice/5*5*5 mm   | 10 kg/bag    |
| 5255-1122 | Dried Carrots | Dice/8*8*3 mm   | 10 kg/bag    |

Peeled Carrot

Carrot/Prepared

Carrot powder

**Dried Carrot** 