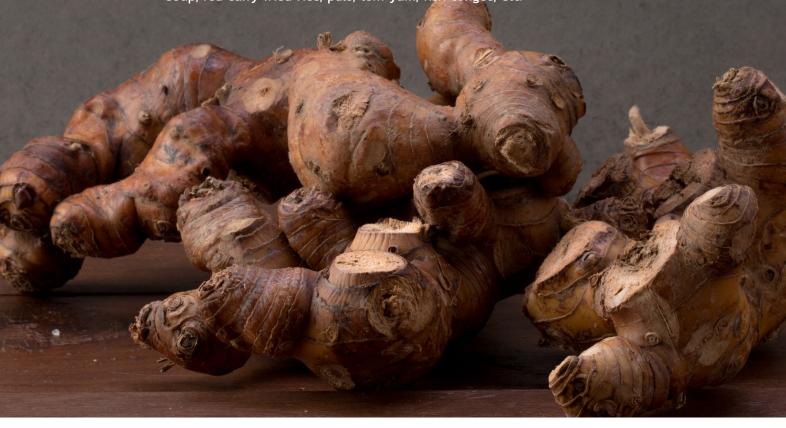

## Galangal

Another interesting spice, apart from its medicinal properties and health benefits, galangal is feathered in several dishes. It is commonly utilized in restaurants and convenience food industry to make food tastier and more fragrant. Galangal can add aroma to the dishes, and at the same time mask odour of meat. It is also used in a wide range of curry pastes, for example, red curry chicken, coconut chicken soup, red curry fried rice, palo, tom yum, fish congee, etc.

## Galangal

| Item Code | Product               | Feature/Size | Content   |
|-----------|-----------------------|--------------|-----------|
| 1148-2100 | Young Galangal        | Whole        | 10 kg/bag |
| 1148-1101 | Galangal              | Whole        | 10 kg/bag |
| 6348-1110 | Fresh Grated Galangal | Grated       | 10 kg/bag |
| 5272-2100 | Dried Galangal        | Slices       | 1 kg/bag  |
| 6692-6008 | Dried Galangal        | Powder       | 1 kg/bag  |

Young Galangal

Galangal

Fresh Grated Galangal

Dried Galangal

Galangal powder